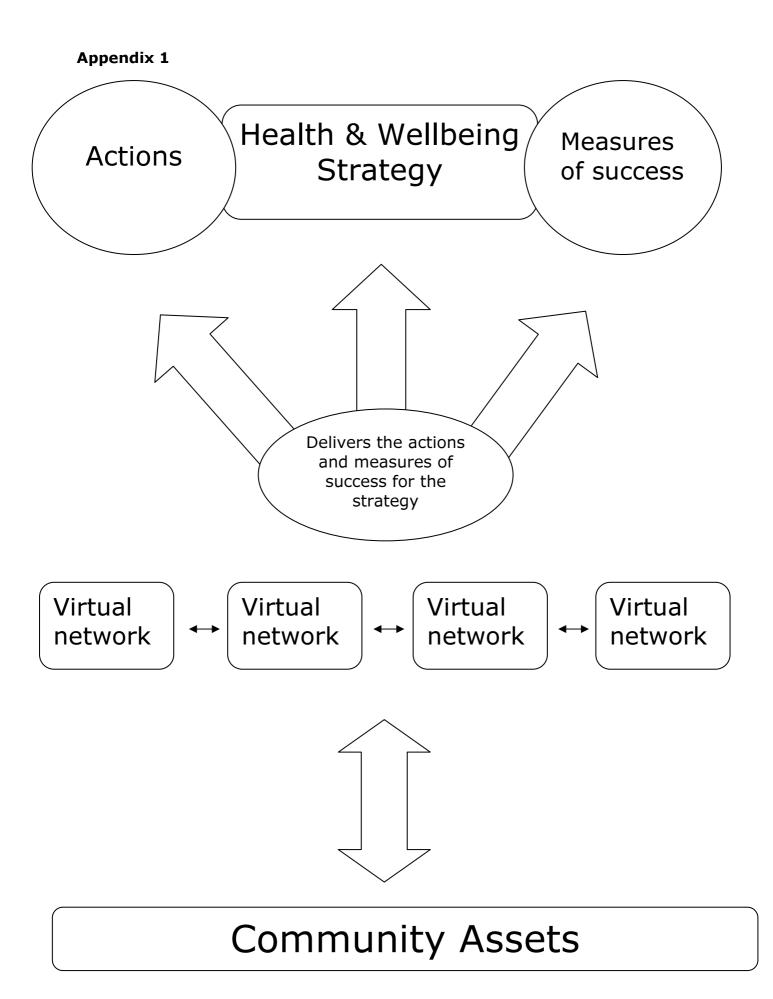

The key leads and groups identified for each priority will then form a 'virtual network' that will then be responsible for delivering the actions and measures of success for each priority. The findings and outcomes from the workshops will be summarised and an update presented to the Health and Wellbeing Board in June 2014 (Date TBC). (See appendix 1)